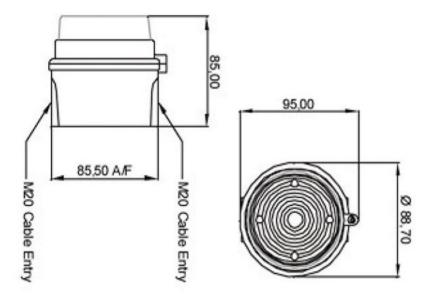

## **Dimensions**

| Power (Voltage):                  | 6 - 28V DC                     | Certification number: | 05ATEX2084X |
|-----------------------------------|--------------------------------|-----------------------|-------------|
| Consumption (siren):              | 25mA                           | Approvals:            | ATEX        |
| Consumption (flash):              | 25mA                           |                       |             |
| Consumption (siren and flash):    | 48mA                           |                       |             |
| Acoustic power (depends on tone): | 100dB at 1 meter               |                       |             |
| Degree of protection:             | IP65                           |                       |             |
| Number of Tones:                  | 49                             |                       |             |
| Flash frequency:                  | 2Hz or 1Hz with dual flash     |                       |             |
| Operating temperature:            | -40°C / + 60 ° C               |                       |             |
| Maximum humidity:                 | Max. 95% - No condensation     |                       |             |
| color:                            | Red                            |                       |             |
| Construction:                     | ABS with UL94V0 and 5VA rating |                       |             |
| Die cuts:                         | 2                              |                       |             |
| Weight with stand:                | 350g                           |                       | 1           |